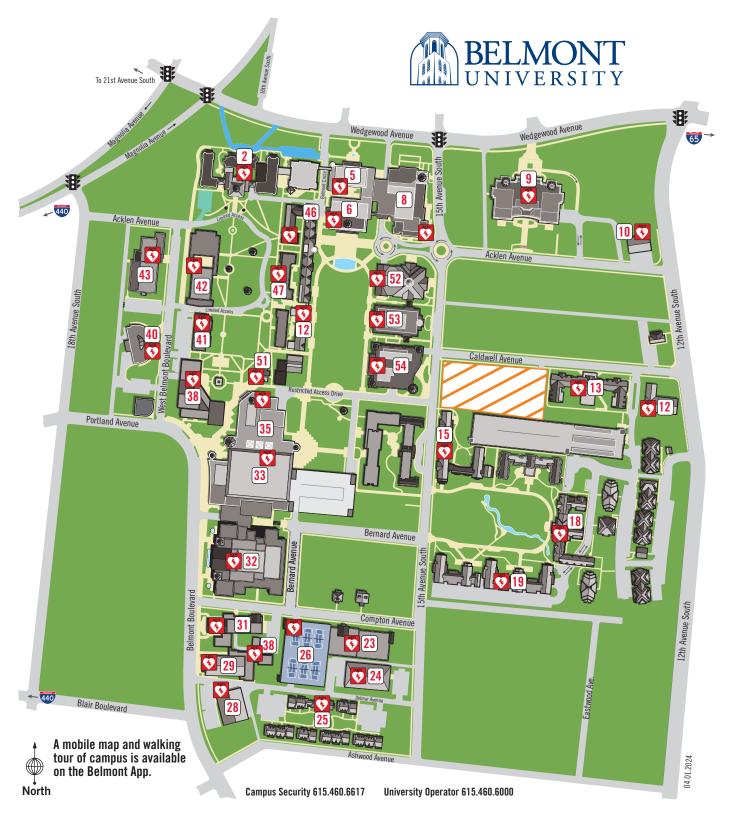

|    | AED LO                                | CATIO                  | NS                                           |
|----|---------------------------------------|------------------------|----------------------------------------------|
| 2  | FREEMAN HALL                          | 1st Floor              | Near Restrooms                               |
|    |                                       | 2nd Floor              | Across from Women's Restroom                 |
| 5  | INMAN CENTER                          | 3rd Floor              | Across from Women's Restroom                 |
|    |                                       | 4th Floor<br>1st Floor | Across from Women's Restroom Health Services |
|    |                                       | 2nd Floor              | Near Elevators                               |
| 6  | MCWHORTER HALL                        | 3rd Floor              | Near Elevators                               |
|    |                                       | 4th Floor              | Gross Motor Skills Lab                       |
|    |                                       | Ground Floor           | Near Chapel                                  |
| 8  | AYERS ACADEMIC CENTER                 | 1st Floor              | Food Court                                   |
|    |                                       | 4th Floor<br>1st floor | Near Conference Room Near Elevator           |
| 9  | THOMAS F. FRIST, JR.                  | 3rd floor              | Near Elevator                                |
| _  | COLLEGE OF MEDICINE                   | 5th floor              | Near Elevator                                |
| 10 | MAIL SERVICES/THE UPS STORE           |                        |                                              |
| 12 | BELMONT MINISTRY CENTER               |                        | Hallway behind Stage                         |
|    |                                       | 1st Floor              | Outside Fitness Center                       |
| 13 | CALDWELL HALL                         | 5th Floor              | By Elevator                                  |
| 15 | RUSSELL HALL                          | Lobby                  |                                              |
| 18 | TALL HALL                             | Lower Level            | Across from Fitness Studio                   |
| 10 | INCL TIALL                            | 5th Floor              | Elevator Lobby                               |
| 19 | DICKENS HALL                          | 1st Floor              | Across from RA Station                       |
| 22 | ODOGWETT OFFITED                      | 1st floor              | Near Gym                                     |
| 23 | CROCKETT CENTER                       | 2nd floor<br>2nd floor | Near Bruin Balcony Near Tennis Courts        |
|    | FACILITIES MANAGEMENT                 | Zila ilooi             |                                              |
| 24 | SERVICES                              |                        | Break Room                                   |
| 25 | BELMONT COMMONS<br>COMMUNITY BUILDING |                        |                                              |
| 26 | SOUTH GARAGE /<br>TENNIS CENTER       | Level 7                | NW Corner                                    |
| 28 | SPORT SCIENCE                         | 1st Floor              | On Wall Next to Gym                          |
| 29 | MCAFEE CONCERT HALL                   | 2nd Floor<br>Atrium    | On Wall Next to Track  Along North Wall      |
| 31 | TROUTT/BLACK BOX THEATER              | 2nd Floor              | In North Alcove                              |
| 31 | TROOTI/BEACK BOX TILETER              | Main Level             | Right Hall near Restrooms                    |
|    |                                       |                        | Left Hall near Restrooms                     |
| 32 | FISHER CENTER FOR                     |                        | Service Hall Stage Right                     |
| 32 | PERFORMING ARTS                       |                        | Service Hall Stage Left                      |
|    |                                       | 1st Level              | Control Room                                 |
|    |                                       | 2rd Level              | Control Room  North Concourse Wall           |
| 33 | CURB EVENT CENTER                     |                        | North Concourse Wall South Concourse Wall    |
| 33 |                                       |                        | First Aid Room                               |
| 35 | BEAMAN STUDENT LIFE CENTER            |                        | Rec Gym                                      |
| 38 | CAMPUS SECURITY DISPATCH              |                        | Gabhart Student Center                       |
| 40 | LEU CENTER FOR<br>THE VISUAL ARTS     | Lobby                  |                                              |
| 41 |                                       | 3rd Floor              | Near Elevator                                |
| 42 | MASSEY PERFORMING<br>ARTS CENTER      | Main Floor             | Near Women's Restrooms                       |
| 43 | BUNCH LIBRARY                         | Lobby                  | Next to Info Desk                            |
|    | PATTON HALL                           | 1st floor              | Next to ResLife Window                       |
|    | PEMBROOKE HALL                        | Lobby                  | Hallway behind Stage                         |
|    | FOUTCH ALUMNI HOUSE                   |                        |                                              |
|    | BASKIN CENTER                         | 1st Floor              | Near Main Entrance                           |
| _  |                                       | 1st floor              | Bruin Bites                                  |
| 53 | JACK MASSEY CENTER                    | 3rd floor              | Bruin Shop                                   |
|    |                                       | 5th floor              | Across from Restrooms                        |
| 54 | JOHNSON CENTER                        | 1st Floor              | Near Women's Restroom                        |
|    |                                       | 2nd Floor              | Near Stairwell 2 in Dining Hall              |
|    |                                       |                        |                                              |