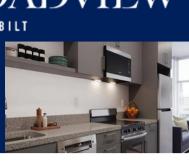

The Broadview's offerings through Belmont Residence Life include studio and two-bedroom (double occupancy) apartment homes with features such as a fully-equipped kitchen with granite countertops, upgraded appliances, hardwood-inspired floors, and washer/dryer. The Broadview at Vanderbilt also has the best in on-site amenities, including a 24-hour fitness center, an on-site coffee shop and grocery store, collaboration and study spaces, an outdoor BBQ area, and media room.