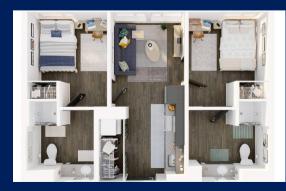

The Broadview's offerings through Belmont Residence Life include studio and two-bedroom (double occupancy) apartment homes with features such as a fully-equipped kitchen with granite countertops, upgraded appliances, hardwood-inspired floors, and washer/dryer. The Broadview at Vanderbilt also has the best in on-site amenities, including a 24-hour fitness center, an on-site coffee shop and grocery store, collaboration and study spaces, an outdoor BBQ area, and media room.

| Floor Plan                               | Fall Term Payment<br>(July 15-Dec. 15) | Spring Term Payment<br>(Dec. 15-May 15) | Optional Summer Term<br>(May 15-July 15) |
|------------------------------------------|----------------------------------------|-----------------------------------------|------------------------------------------|
| Studio (single occupancy)                | \$8,175                                | \$8,175                                 | \$3,270                                  |
| 2 Bedroom (double occupancy) *Per Person | \$8,560*                               | \$8,560*                                | \$3,424*                                 |