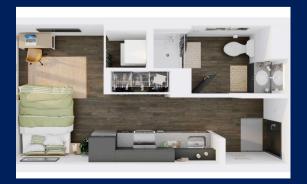

The Broadview's offerings through Belmont Residence Life include studio and two-bedroom (double occupancy) apartment homes with features such as a fully-equipped kitchen with granite countertops, upgraded appliances, hardwood-inspired floors, and washer/dryer. The Broadview at Vanderbilt also has the best in on-site amenities, including a 24-hour fitness center, an on-site coffee shop and grocery store, collaboration and study spaces, an outdoor BBQ area, and media room.

| Floor Plan                               | Fall Term Payment<br>(July 15-Dec. 15) | Spring Term Payment<br>(Dec. 15-May 15) | Optional Summer Term<br>(May 15-July 15) |
|------------------------------------------|----------------------------------------|-----------------------------------------|------------------------------------------|
| Studio (single occupancy)                | \$8,175                                | \$8,175                                 | \$3,270                                  |
| 2 Bedroom (double occupancy) *Per Person | \$8,560*                               | \$8,560*                                | \$3,424*                                 |